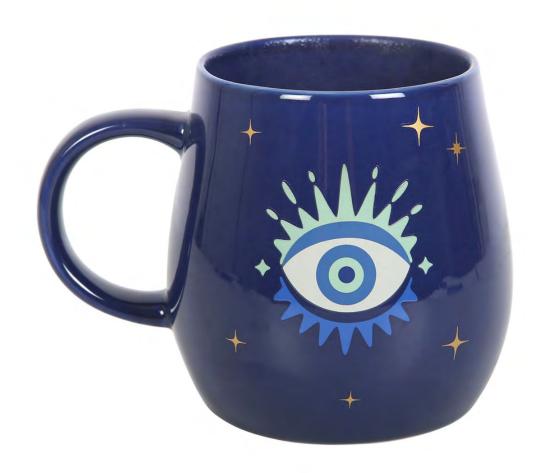

# **Product Code**

EY\_70323

All Seeing Eye Colour Changing Mug

Barcode: 5056131141964

#### **Product Description**

Beautiful blue mug with metallic gold accents featuring an All Seeing Eye design. Also known as the Evil Eye this talismanoffers good luck and protection from misfortune. When filled with hot water this unique mug changes from a closed to an openeye. Not suitable for microwave or dishwasher use. Designed by Something Different Wholesale and part of the All Seeing Eyerange of mystical gifts and home decor.

The product is manufactured in China

**Product Dimensions:** 

H: 10.3cm x W: 14cm x D: 10.4cm

**Product Weight:** 

500g

**Product Materials:** 

New Bone China

**Packaging Materials:** 